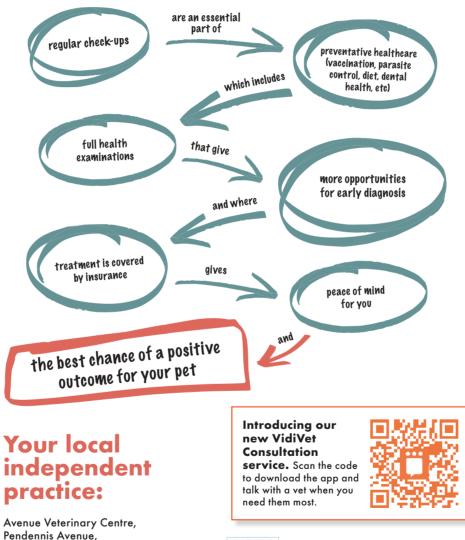

As an Avenue Healthcare Club member, your pet will be regularly examined by one of our vets or veterinary nurses.

This maximises the opportunities for early diagnosis and treatment of conditions which might affect your pet's health and gives the best chance of a positive outcome.

✓ **reassurance** that regular check-ups and early detection of any potential problems give the best chance of a positive outcome.

We're pet owners too – so we understand how this feels. That's why, when we designed our healthcare plan, we decided that complete peace-of-mind was the most important priority.